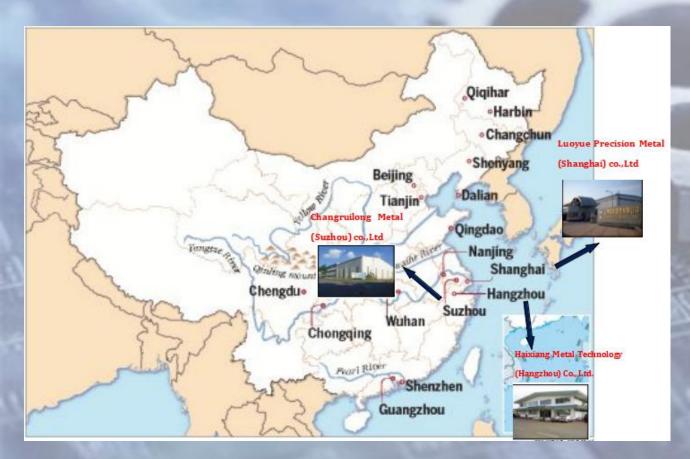

From 2005 to 2010, the company located in Jiugan Road, Songjiang District, Shanghai has been growing and expanding, from the original 10 employees to the present 200 employees, and began to divide into different departments, such as sales department, purchasing department, finance department and technology department. Fast structural growth prompted it to open branches across China in 2013. From 2015 to 2020, the company began to enter the field of foreign trade, and successively established Changruilong Metal (Suzhou) Co., LTD., Luoyue Precision Metal (Shanghai)Co., LTD., and Zhejiang Haixiang Metal (Hangzhou) Co., LTD. Focus on the export of metal material.

### LY METAL Global Sale Network

Light Up The World

Welcome customers to visit and discuss about bussiness!