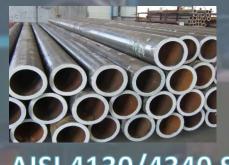

## Copper alloy

>Aluminum bronze >Beryllium copper >Copper brass >Tin bronze >Red copper

>copper ingot

www.luoyuemetal.com

**Aluminium wire for** surgical mask use

ISI 4130/4340 Structual steel pipe & round bar