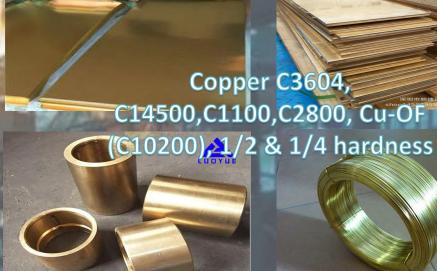

## Copper alloy

>Aluminum bronze >Beryllium copper >Copper brass >Tin bronze >Red copper

>copper ingot

www.luoyuemetal.com

**Aluminium wire for** surgical mask use

ISI 4130/4340 Structual steel pipe & round bar