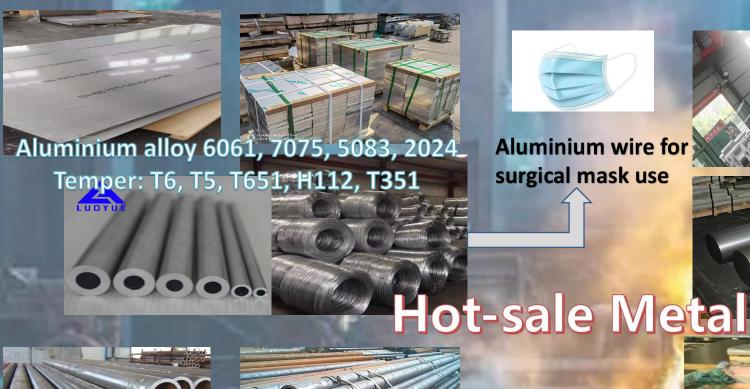

## Aluminium alloy

>Pure Aluminum
>Duralumin
>Al-Mn alloys
>wrought aluminum
>Aviation aluminum

## Copper alloy

>Aluminum bronze >Beryllium copper >Copper brass >Tin bronze >Red copper

>copper ingot

www.luoyuemetal.com

**Aluminium wire for** surgical mask use

ISI 4130/4340 Structual steel pipe & round bar