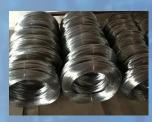

## Plate

Bar

Pipe

Coil

## Copper alloy

>Aluminum bronze >Beryllium copper >Copper brass >Tin bronze >Red copper

>copper ingot

www.luoyuemetal.com

**Aluminium wire for** surgical mask use

ISI 4130/4340 Structual steel pipe & round bar