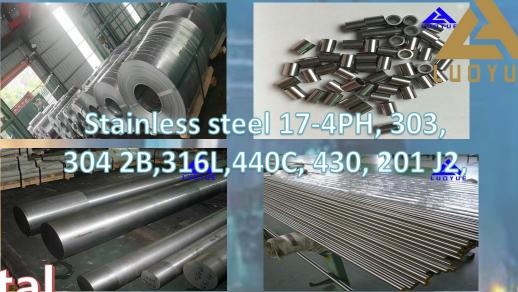

## Stainless Steel

>Duplex stainless steel
>Austenitic stainless steel
>Ferritic stainless steel
>Martensitic stainless steel