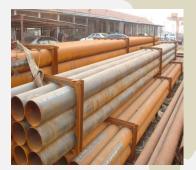

orsion Testing Machine** 



Metal bar composite rod bending tensile strength testing machine





## Why Choose us?

# 3. Packaging and Delivey



#### By air:

#### **Packing standard:**

We packing according to the following national standard requirements (the parts beyond the requirements will be specified separately):

GB / T191 packaging-pictorial marking for handling of goods

GB / T4857 (all parts) basic test for transport packages

GB / T4879 rustproof packaging

GB / T5048 damp-proof packing

GB / T7350water-proof packing

GB / T8166 Package cushioning design

GB/T4892-1996 Hard straight square transport packaging size series

GB/T13201-91 Cylinder transport package size series GB/T16471-1996Design and make the size limit of transport package

## **Packing Example:**





PIPE:



BAR:





## **Delivery Methods:**

By sea:









#### **Customer Visits**



### LY METAL Global Sale Network

Light Up The World













Welcome customers to visit and discuss about bussiness!



## **Past Successful Order**



Please quote for below material.

| SL# Qty |   | Material              | SIZE [INCHES]  | Qty |  |
|---------|---|-----------------------|----------------|-----|--|
| 1       | 1 | 4140, 75KSI<br>forged | Ø19.25" X 8.5" | 1   |  |
| 2       | 1 | 4130, 75 KSI          | Ø23.5 X 5.75"  | 1   |  |
| 3       | 1 | 4130, 75 KSI          | Ø27" X 6.5     | 1   |  |
| 4       | 2 | 4130, 75KSI           | Ø24.5" × 4.5"  | 2   |  |
| 5       | 1 | 4130, 75KSI           | Ø32.5" X 5"    | 1   |  |
| 6       | 2 | 4140, 75KSI<br>forged | Ø13" × 7.5"    | 2   |